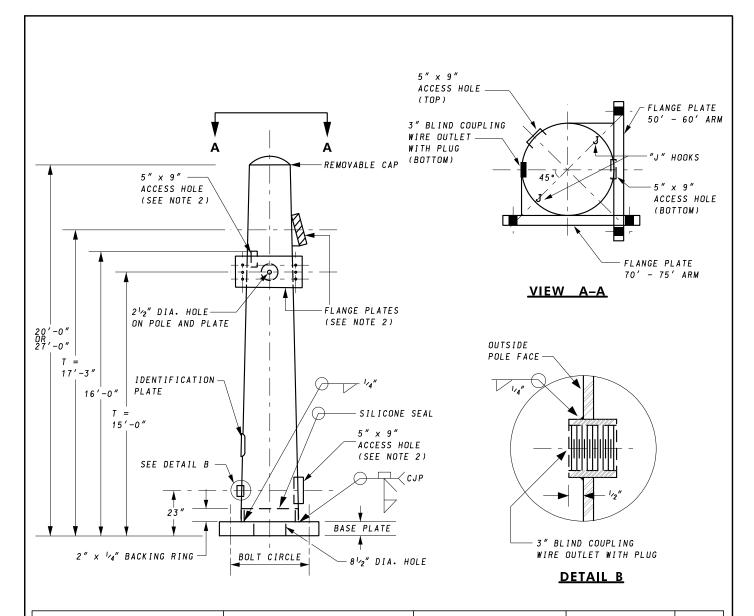

| POLE SIZE                                                                 | ARM SIZE                                                                                           | ANCHOR BOLTS                                                                     | BASE PLATE                  | BOLT             |
|---------------------------------------------------------------------------|----------------------------------------------------------------------------------------------------|----------------------------------------------------------------------------------|-----------------------------|------------------|
| (WALL THICKNESS X O.D. AT BASE OF PLATE X O.D. AT POLE TOP X POLE HEIGHT) | (FLANGE PLATE SHALL ACCEPT ANY MAST ARM LISTED WITH THE FOLLOWING INCLUSIVE LENGTHS.) (SEE NOTE 2) | (ALL BOLTS SHALL HAVE A<br>CLASS OF FIT RATING OF<br>2A/2B UNC.)                 | (DIA. x<br>PLATE THICKNESS) | CIRCLE<br>(DIA.) |
| 0 GAUGE × 18.5" × 15.70" × 20'                                            | 50' - 60' FLANGE: 50' - 60'<br>70' - 75' FLANGE: 70' - 75'                                         | SIX (6) 2" DIA. X<br>72" LENGTH<br>4 <sup>1</sup> ⁄ <sub>2</sub> THREADS PER IN. | 311/2" X 21/2"              | 231/2"           |
| 0 GAUGE x 18.5" x 14.72" x 27'                                            | 50' - 60' FLANGE: 50' - 60'<br>70' - 75' FLANGE: 70' - 75'                                         | SIX (6) 2" DIA. X<br>72" LENGTH<br>4 <sup>1</sup> 2 THREADS PER IN.              | 311/2" X 21/2"              | 231/2"           |

## **NOTES:**

- 1. ALL ANCHOR BOLT HOLE DIAMETERS SHALL BE 1/4" LARGER THAN THE ANCHOR BOLT DIAMETER LISTED.
- 2. REFER TO MAST ARM FLANGE PLATE AND ACCESS HOLE STANDARD PLATES FOR DETAILS.

| SPECIFICATION CAT                                            | TEGORY CODE ITEMS                       | MARYLAND DEPARTMENT OF TRANSPORTATION            |                    |  |
|--------------------------------------------------------------|-----------------------------------------|--------------------------------------------------|--------------------|--|
| APPROVED  Odnic W D  DIRECTOR - OFFICE OF TRAFFIC AND SAFETY |                                         | STANDARDS FOR HIGHWAYS AND INCIDENTAL STRUCTURES |                    |  |
| APPROVAL SHA<br>REVISIONS                                    | APPROVAL FEDERAL HIGHWAY ADMINISTRATION | 1                                                | MAST ARM POLE WITH |  |
| APPROVAL 11-20-1                                             | 9 APPROVAL 9-4-19                       | DIFFERENT F                                      | LANGE PLATES       |  |
| REVISED                                                      | REVISED                                 |                                                  |                    |  |
| REVISED                                                      | REVISED                                 | STANDARD NO.                                     | MD 818.09-01       |  |
| REVISED                                                      | REVISED                                 | JIANDAKD NO.                                     | MD 010.09-01       |  |