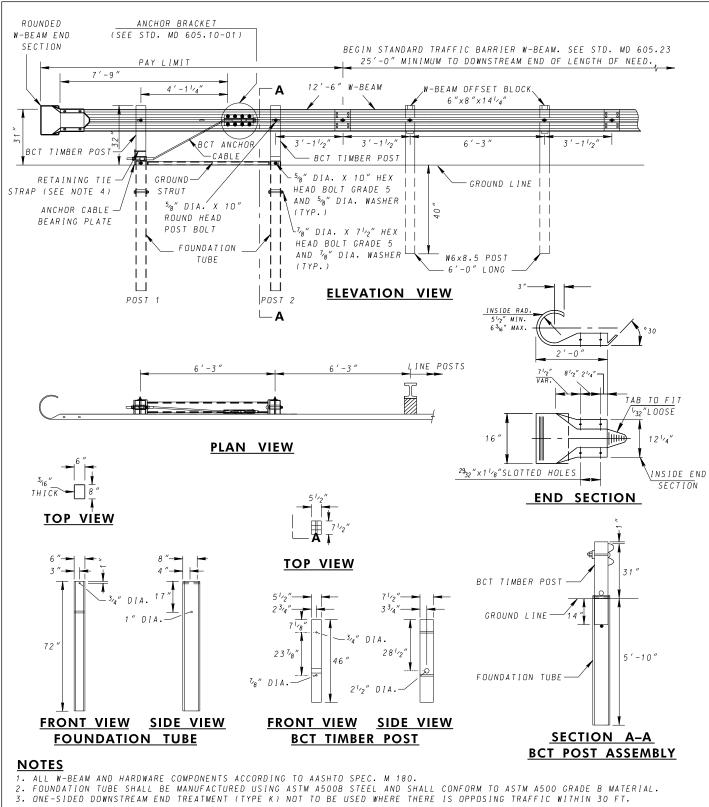

- OF THE END TREATMENT.

  4. PLACE A 3/16" WIDE STAINLESS STEEL RETAINING TIE STRAP AROUND THE SHORT TIMBER BREAKAWAY POST AND ANCHOR CABLE BEARING PLATE. THE RETAINING TIE STRAP WILL ENSURE THE PROPER ORIENTATION OF THE ANCHOR CABLE BEARING PLATE.
- 5. SEE STD. MD. 605.10-01 FOR ANCHOR CABLE BEARING PLATE, GROUND STRUT, AND CABLE ANCHOR ASSEMBLY DETAILS.

| SPECIFICATION 605         | CIFICATION CATEGORY CODE ITEMS 605 |                                            | MARYLAND DEPARTMENT OF TRANSPORTATION STATE HIGHWAY ADMINISTRATION STANDARDS FOR HIGHWAYS AND INCIDENTAL STRUCTURES TRAFFIC BARRIER W-BEAM ONE-SIDED |                |        |                 |
|---------------------------|------------------------------------|--------------------------------------------|------------------------------------------------------------------------------------------------------------------------------------------------------|----------------|--------|-----------------|
| APPROVED                  |                                    |                                            |                                                                                                                                                      |                |        |                 |
|                           |                                    |                                            |                                                                                                                                                      |                |        | /AY DEVELOPMENT |
| APPROVAL SHA<br>REVISIONS |                                    | APPROVAL FEDERAL<br>HIGHWAY ADMINISTRATION |                                                                                                                                                      |                |        |                 |
| APPROVAL 1-2              | 6-70                               | APPROVAL                                   | 11-5-70                                                                                                                                              | DOWNSTREAM END | TREATM | ENT (TYPE K)    |
| REVISED 1-9               | -20                                | REVISED                                    | 12-23-19                                                                                                                                             |                |        |                 |
| REVISED 3-                | 31-20                              | REVISED                                    | 3-30-20                                                                                                                                              | STANDARD NO.   | MD     | 605.10          |
| REVISED 4-                | 9-25                               | REVISED                                    | 4-3-25                                                                                                                                               | STANDARD NO.   | MD     | 605.10          |