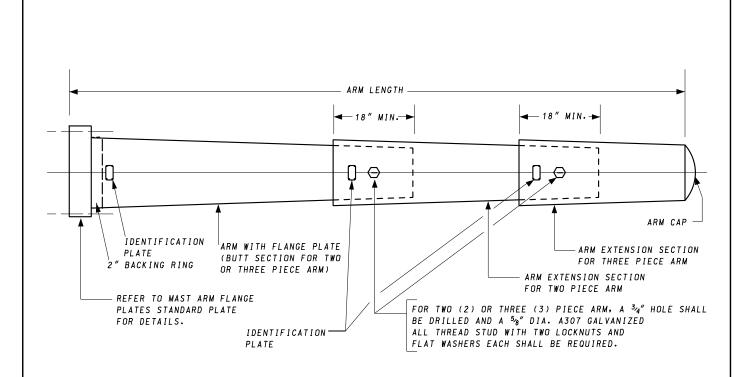

## NOTES:

- 1. FOR A SINGLE PIECE ARM, DELETE ALL INFORMATION PERTAINING TO A TWO OR THREE PIECE ARM.
- 2. ARM LENGTHS 50' OR LONGER SHALL BE OF BUTT SECTION AND EXTENSION SECTION DESIGN.
- 3. ALL HOLES LOCATED IN THE EXTENSION SECTION(S) AND THE FLANGE PLATE MUST BE DRILLED BEFORE GALVANIZING.
- 4. NO HOLES SHALL BE DRILLED IN THE BUTT SECTION OF TWO OR THREE PIECE ARMS AT THE TIME OF FABRICATION.
- 5. SPLICE STUDS SHALL NOT BE CUT IN THE FIELD.