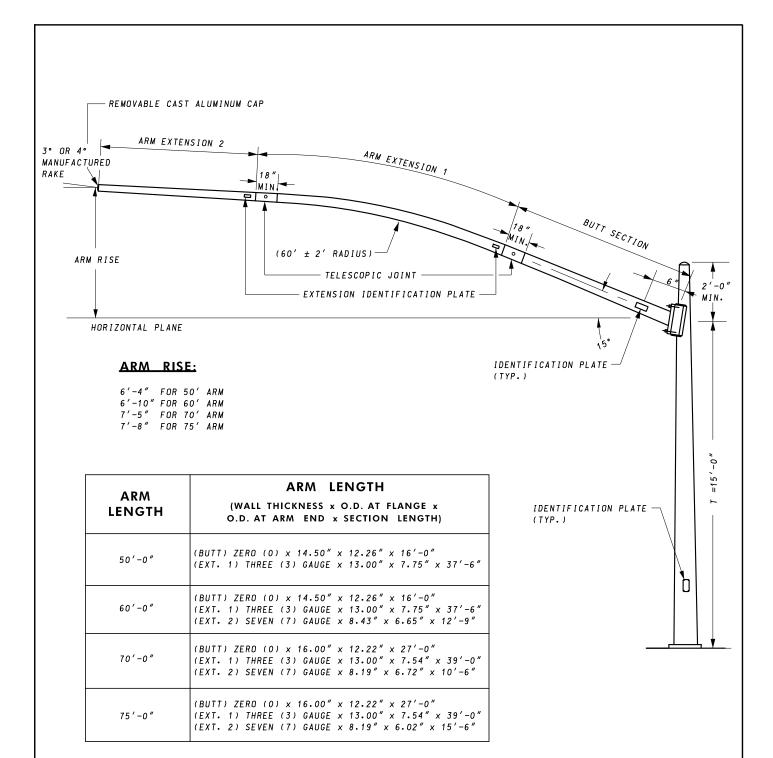

## **NOTES:**

- 1. REFER TO MAST ARM FLANGE PLATES STANDARD PLATE FOR DETAILS.
- 2. REFER TO MAST ARM POLE DETAILS STANDARD PLATE FOR DETAILS.

| SPECIFICATION                                              | CATEGORY CODE ITEMS |                         |        |
|------------------------------------------------------------|---------------------|-------------------------|--------|
| 818                                                        |                     |                         |        |
| APPROVED  Chic Dan Director - OFFICE OF TRAFFIC AND SAFETY |                     |                         |        |
| APPROVAL SHA<br>REVISIONS                                  |                     | APPROVAL<br>HIGHWAY ADM |        |
| APPROVAL 10                                                | -10-00              | APPROVAL                | 2-1-01 |
| REVISED 5-17-07                                            |                     | REVISED                 | 5-2-07 |
| REVISED 11-20-19                                           |                     | REVISED                 | 9-4-19 |
| REVISED                                                    |                     | REVISED                 |        |

STANDARDS FOR HIGHWAYS AND INCIDENTAL STRUCTURES

CURVED MAST ARMS FOR STRUCTURES WITH 15'-0" "T" DIMENSION

STANDARD NO. MD 818.13-01