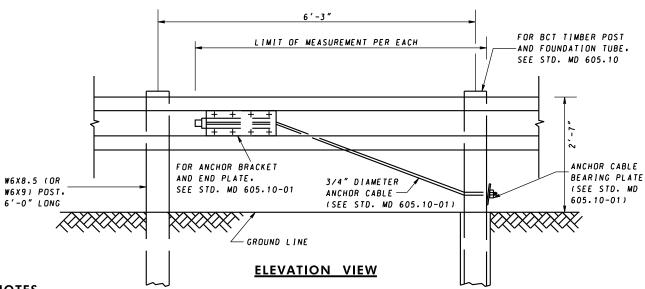

## **NOTES**

- 1. THE USE OF THIS ANCHORAGE IS LIMITED TO ROADWAYS WITH POSTED SPEEDS OF 40 MPH OR LESS AND AADT LESS THAN 10.000.
- 2. ALL ITEMS (ANCHOR PLATE, CABLE, ROD, DRILLED HOLES, NUTS, BOLTS, ETC) NECESSARY FOR THE ANCHOR SHALL BE MEASURED AND PAID PER EACH OF "TRAFFIC BARRIER W-BEAM RADIUS ANCHORAGE TYPE L." TRAFFIC BARRIER END SECTION SHALL BE INCIDENTAL
- 3. THE TYPE L ANCHORAGE IS PERMITTED WITHIN A SINGLE RUN OF TRAFFIC BARRIER AS SHOWN. IF A TYPE L ANCHORAGE IS USED. THE DOWNSTREAM END TREATMENT IS REQUIRED ON THE TRAFFIC BARRIER END ONLY IF WITHIN 30' OF OPPOSITE DIRECTION TRAFFIC.
- 4. THE GROUND STRUT AS SHOWN IN STD. MD 605.10 AND MD 605.10-01 IS NOT REQUIRED IN THE TYPE L ANCHORAGE.