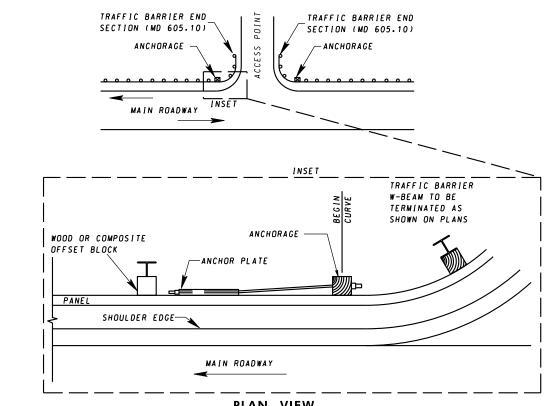

## **PLAN VIEW**



## **NOTES**

- 1. THE USE OF THIS ANCHORAGE IS LIMITED TO ROADWAYS WITH POSTED SPEEDS OF 40 MPH OR LESS AND AADT LESS THAN 10.000.
- 2. ALL ITEMS (ANCHOR PLATE, CABLE, ROD, DRILLED HOLES, NUTS, BOLTS, ETC) NECESSARY FOR THE ANCHOR SHALL BE MEASURED AND PAID PER EACH OF "TRAFFIC BARRIER W-BEAM RADIUS ANCHORAGE TYPE L." TRAFFIC BARRIER END SECTION SHALL BE INCIDENTAL
- 3. THE TYPE L ANCHORAGE IS PERMITTED WITHIN A SINGLE RUN OF TRAFFIC BARRIER AS SHOWN. IF A TYPE L ANCHORAGE IS USED. THE DOWNSTREAM END TREATMENT IS REQUIRED ON THE TRAFFIC BARRIER END ONLY IF WITHIN 30' OF OPPOSITE DIRECTION TRAFFIC.
- 4. THE GROUND STRUT AS SHOWN IN STD. MD 605.10 AND MD 605.10-01 IS NOT REQUIRED IN THE TYPE L ANCHORAGE.