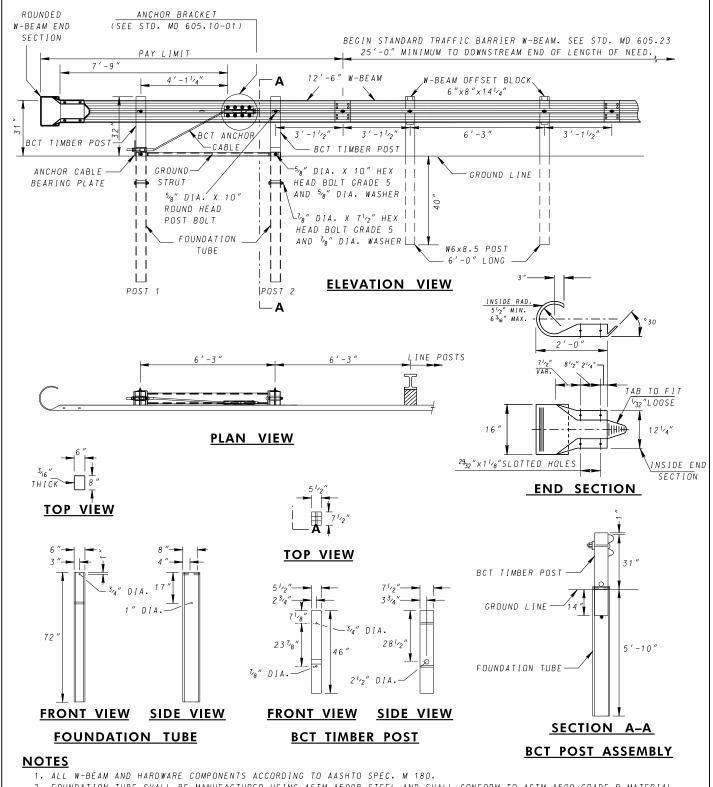

 FOUNDATION TUBE SHALL BE MANUFACTURED USING ASTM A500B STEEL AND SHALL CONFORM TO ASTM A500 GRADE B MATERIAL.
ONE-SIDED DOWNSTREAM END TREATMENT (TYPE K) NOT TO BE USED WHERE THERE IS OPPOSING TRAFFIC WITHIN 30 FT. OF THE END TREATMENT.

| SPECIFICATIO              | ON CATEGOR | CATEGORY CODE ITEMS                        |          |                                                                                  |
|---------------------------|------------|--------------------------------------------|----------|----------------------------------------------------------------------------------|
| APPROVE                   |            | UNMALALI                                   |          | STATE HIGHWAY ADMINISTRATION<br>STANDARDS FOR HIGHWAYS AND INCIDENTAL STRUCTURES |
| APPROVAL SHA<br>REVISIONS |            | APPROVAL FEDERAL<br>HIGHWAY ADMINISTRATION |          | TRAFFIC BARRIER W-BEAM ONE-SIDED                                                 |
| APPROVAL                  | -26-70     | APPROVAL                                   | 11-5-70  | DOWNSTREAM END TREATMENT (TYPE K)                                                |
| REVISED                   | 4-17-06    | REVISED                                    | 4-5-06   | · ·                                                                              |
| REVISED                   | -9-20      | REVISED                                    | 12-23-19 | STANDARD NO. MD 605.10                                                           |
| REVISED                   | 3-31-20    | REVISED                                    | 3-30-20  |                                                                                  |