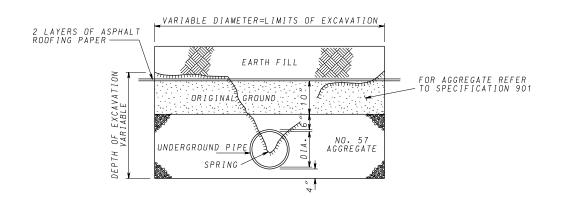

CIRCULAR PLAN VIEW NOT SHOWN. TO BE USED WHERE NOTED ON THE PLANS OR WHERE DIRECTED BY THE ENGINEER.
TWO LAYERS OF THREE PLY ASPHALT ROOFING PAPER. COST OF PAPER AND INSTALLATION MUST BE INCLUDED IN THE CONTRACT PRICE FOR MEASUREMENT AND PAYMENT REFER TO 306.04.01 WHEN PIPE IS USED AND TO 306.04.02 WHEN THE PIPE IS OMITTED.