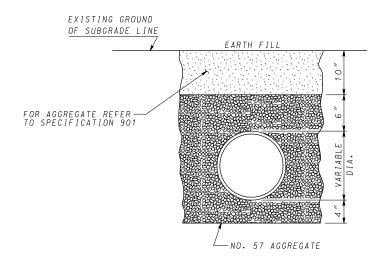

CIRCULAR PLAN VIEW NOT SHOWN. TO BE USED WHERE NOTED ON THE PLANS OR WHERE DIRECTED BY THE ENGINEER.
TWO LAYERS OF THREE PLY ASPHALT ROOFING PAPER. COST OF PAPER AND INSTALLATION MUST BE INCLUDED IN THE CONTRACT PRICE FOR MEASUREMENT AND PAYMENT REFER TO 306.04.01 WHEN PIPE IS USED AND TO 306.04.02 WHEN THE PIPE IS OMITTED.