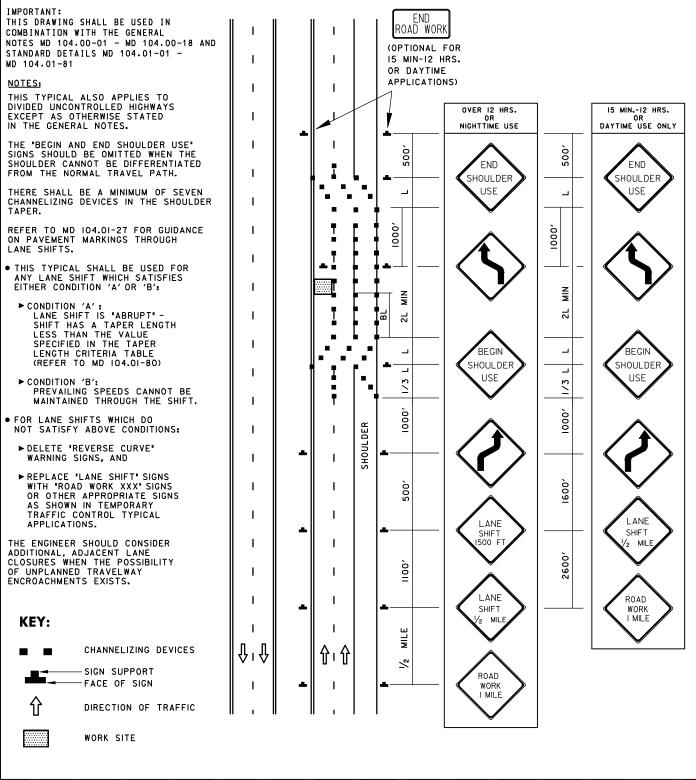

## TEMPORARY TRAFFIC CONTROL TYPICAL APPLICATION

| SPECIFICATION 104 | CATEGORY CODE ITEMS  |                    |
|-------------------|----------------------|--------------------|
| APPROVED          |                      | A                  |
|                   | DIRECTOR - OFFICE OF | TRAFFIC AND SAFETY |
|                   | APPROVAL • SHA       | APPROVAL • FEDERAL |

## **Maryland Department of Transportation** STATE HIGHWAY ADMINISTRATION

STANDARDS FOR HIGHWAYS AND INCIDENTAL STRUCTURES

**ROADWAY SHIFT/EXP-FREEWAY GREATER THAN 40 MPH** 

HIGHWAY ADMINISTRATION APPROVAL 8-20-03 APPROVAL 9-23-03 REVISED 8-11-10 REVISED State Highway REVISED REVISED

REVISED

STANDARD NO. MD 104.05-03