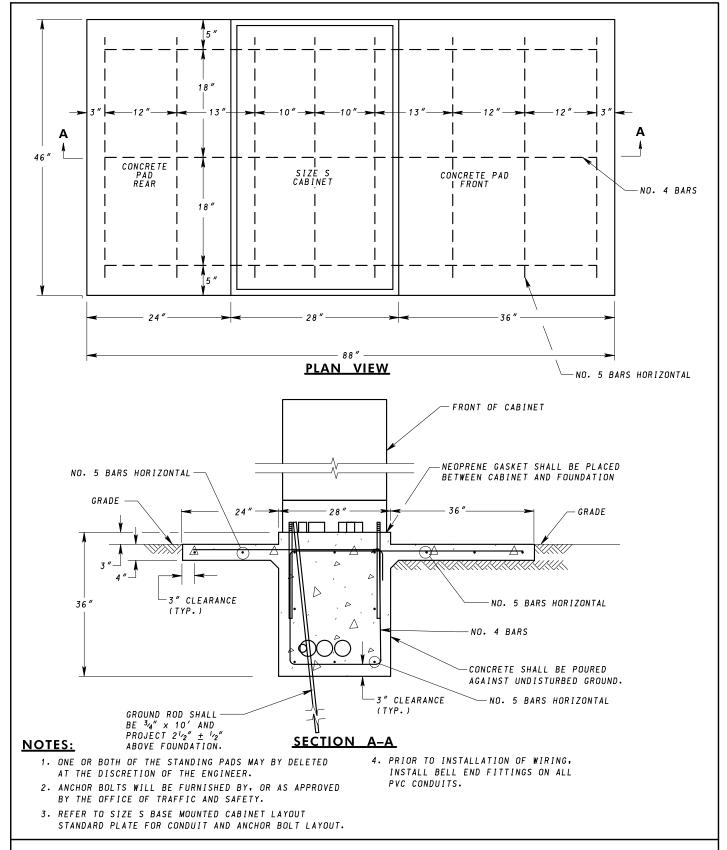

| SPECIFICATION 816         | CATEGORY CODE ITEMS      |                                            |          | MARYLAND DEPARTMENT OF TRANSPORTATION                                         |    |        |
|---------------------------|--------------------------|--------------------------------------------|----------|-------------------------------------------------------------------------------|----|--------|
| APPROVED                  | Od<br>DIRECTOR -         | OFFICE OF TRAFFIC AND SAFETY               |          | STATE HIGHWAY ADMINISTRATION STANDARDS FOR HIGHWAYS AND INCIDENTAL STRUCTURES |    |        |
| APPROVAL SHA<br>REVISIONS |                          | APPROVAL FEDERAL<br>HIGHWAY ADMINISTRATION |          | FOUNDATION DETAILS FOR                                                        |    |        |
| APPROVAL 01               | APPROVAL <b>01–15–19</b> |                                            | 10-26-18 | SIZE S BASE MOUNTED CABINET                                                   |    |        |
| REVISED                   |                          | REVISED                                    |          | 3.22 3 27.02 3 3.1.1.2                                                        |    |        |
| REVISED                   |                          | REVISED REVISED                            |          | STANDARD NO.                                                                  | MD | 816.07 |
| REVISED                   |                          |                                            |          | STANDARD NO.                                                                  | MD | 818.07 |