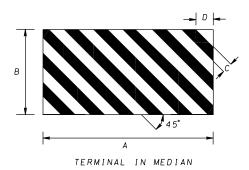

TERMINAL IN GORE

| SIGN | DIME | NS I ON | S (IN | (INCHES) |  |
|------|------|---------|-------|----------|--|
| SIZE | А    | В       | С     | D        |  |
| STD  | 48   | 24      | 3     | 4-1/4    |  |

## **NOTES**

- 1. TYPE IX OR XI REFLECTIVE SHEETING, BLACK ON FLUORESCENT YELLOW.
- 2. SHEETING SHOULD EXTEND TO TOP AND BOTTOM AND FULL WIDTH OF TERMINAL. SIZE MAY BE ADJUSTED AS NECESSARY TO FIT DIFFERENT MANUFACTURER'S TERMINALS.
- 3. TERMINAL SHALL BE CLEANED AS PER MANUFACTURER'S RECOMMENDATIONS PRIOR TO APPLYING SHEETING TO BARE METAL.
- 4. DELINEATION WILL BE INCIDENTAL TO THE APPROPRIATE TRAFFIC BARRIER END TREATMENT.