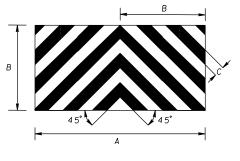

TERMINAL IN GORE

| SIGN | DIME | NS I ON | S (IN | (INCHES) |  |
|------|------|---------|-------|----------|--|
| SIZE | А    | В       | С     | D        |  |
| STD  | 48   | 24      | 3     | 4-1/4    |  |

## **NOTES**

- 1. TYPE IX OR XI REFLECTIVE SHEETING, BLACK ON FLUORESCENT YELLOW.
- 2. SHEETING SHOULD EXTEND TO TOP AND BOTTOM AND FULL WIDTH OF TERMINAL. SIZE MAY BE ADJUSTED AS NECESSARY TO FIT DIFFERENT MANUFACTURER'S TERMINALS.
- 3. TERMINAL SHALL BE CLEANED AS PER MANUFACTURER'S RECOMMENDATIONS PRIOR TO APPLYING SHEETING TO BARE METAL.
- 4. DELINEATION WILL BE INCIDENTAL TO THE APPROPRIATE TRAFFIC BARRIER END TREATMENT.