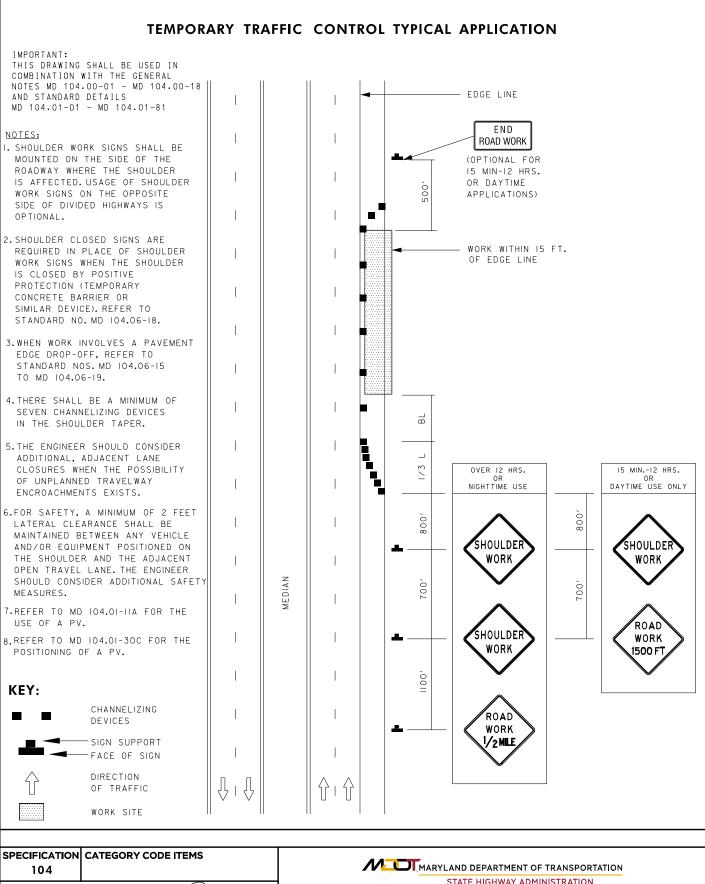

| APPROVED  Odic D  DIRECTOR - OFFICE OF TRAFFIC AND SAFETY |         |                                         | RAFFIC AND SAFETY | STANDARDS FOR HIGHWAYS AND INCIDENTAL STRUCTURES |         |           |
|-----------------------------------------------------------|---------|-----------------------------------------|-------------------|--------------------------------------------------|---------|-----------|
| APPROVAL SHA<br>REVISIONS                                 |         | APPROVAL FEDERAL HIGHWAY ADMINISTRATION |                   | SHOULDER WORK /DIVIDED UNCONTROLLED              | TROLLED |           |
| APPROVAL                                                  | 8-20-03 | APPROVAL                                | 9-23-03           | GREATER THAN                                     | 40 MPH  |           |
| REVISED                                                   | 8-11-10 | REVISED                                 | 7-29-10           |                                                  |         |           |
| REVISED                                                   | 2-19-24 | REVISED                                 | 11-16-23          | CTANDADD NO                                      | MD      | 104 04 01 |
| REVISED                                                   |         | REVISED                                 |                   | STANDARD NO.                                     | MD      | 104.04-01 |